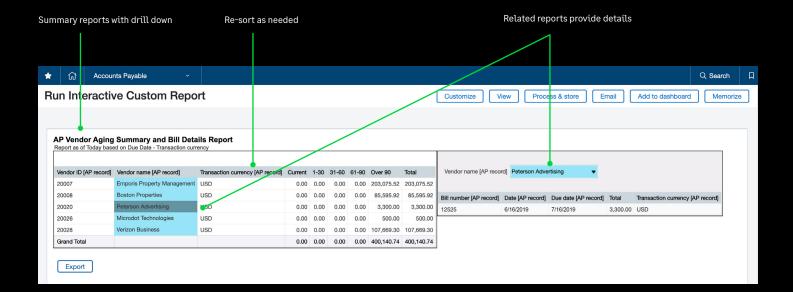

#### Get to what matters most with interactive analysis

Run a library of visually appealing reports that have a modern look and feel, along with a high degree of flexibility. Aggregated and summarized information make reports easy to consume. And users can drill, pivot, filter, sort, prompt, and expand reports to answer specific business questions. Where added into the library or partner-built report, conditional formatting and color draw attention to important information and trends.

#### Address complex needs to understand meaning

Reports aid analysis by including calculated columns with date, calendar, and math functions, letting you see built-in analysis. Where added, rolling sums and aggregations provide intelligence within the report. Multiple reports can be combined to allow you to quickly move between related summary and detail reports with a click.