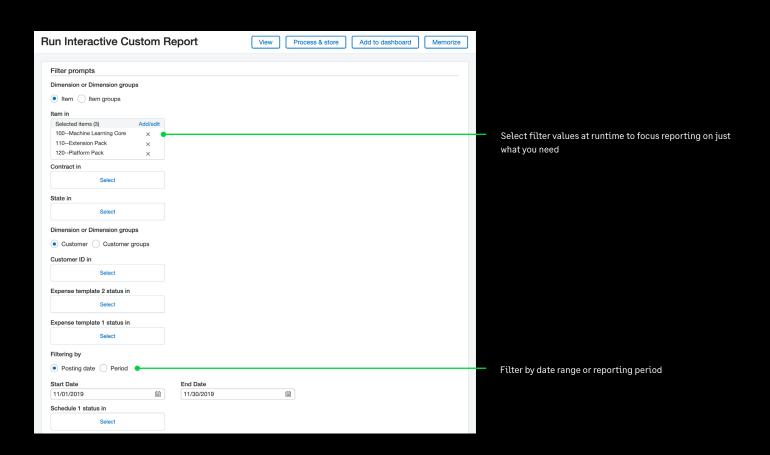

#### Get to what matters most with interactive analysis

Run a library of visually appealing reports that have a modern look and feel, along with a high degree of flexibility. Aggregated and summarized information make reports easy to consume. And users can drill, pivot, filter, sort, prompt, and expand reports to answer specific business questions. Where added into the library or partner-built report, conditional formatting and color draw attention to important information and trends.

#### Address complex needs to understand meaning

Reports aid analysis by including calculated columns with date, calendar, and math functions, letting you see built-in analysis. Where added, rolling sums and aggregations provide intelligence within the report. Multiple reports can be combined to allow you to quickly move between related summary and detail reports with a click.