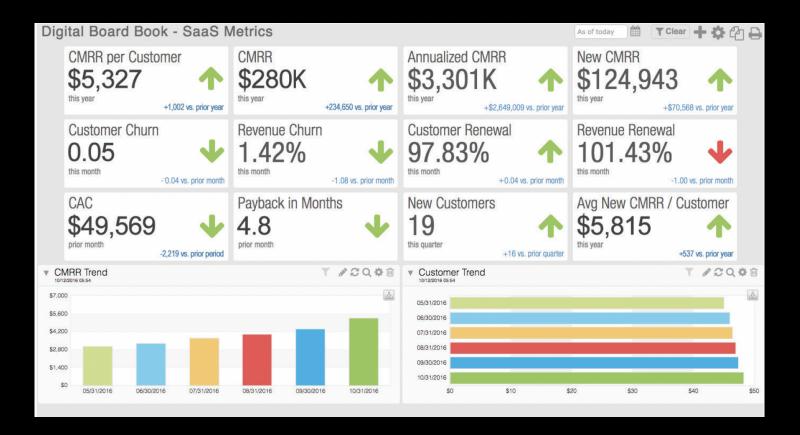

### 1 Consolidated SaaS and GAAP dashboard

Achieve scale through automation, control, and integration