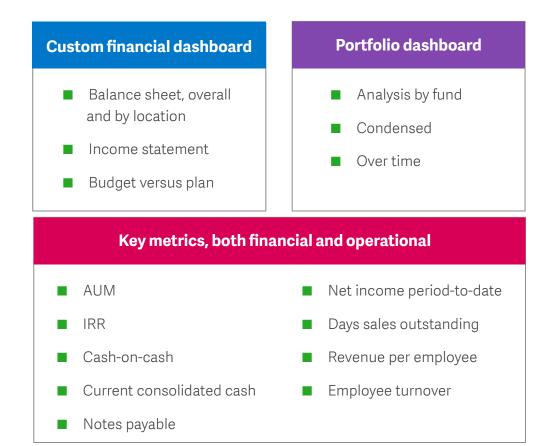

These might include progress regarding assets under management (AUM), internal rate of return, cash-on-cash, and so forth, and then drilling down into the details to define the supporting tactics and activities.