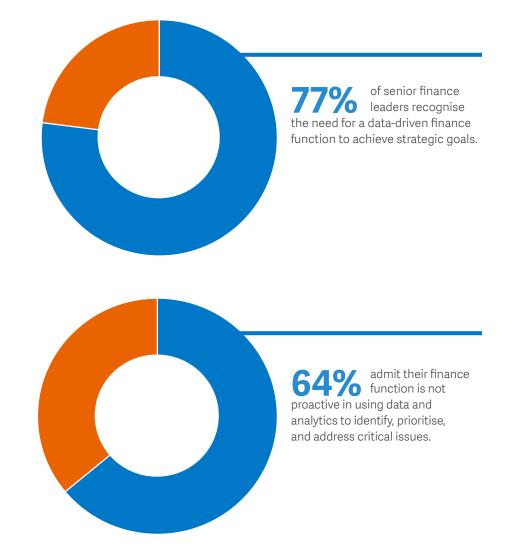

g your organisation to measurable data

In the digital age, finance leaders have access to vast amounts of data from a multitude of channels. The key is zoning in on the data that matter most and turning it into actionable insights that can help you create successful business outcomes.

Increasing customer expectations, complex regulatory pressures and heightened scrutiny on investors who need to meet shareholders' expectations for return on investment or equity – among other pressures – are causing finance leaders to look for smarter financial management techniques.

To stay ahead of it, financial firms are embracing financial dashboards and data to not only measure and report on key performance indicators (KPIs), but also to help pave the way to long-term growth and greater efficiency.



Source: Argyle Executive Forum and Sage Intacct survey, 2018



# Managing strategic goals through measurable, defined metrics

The long-term success of your financial firm depends on big-picture thinking, grasping financial and non-financial criteria and acting like a CEO.

While keeping a pulse on your business day-to-day by, for example, by tracking cash flow and outstanding revenue, what if you could look at other financial and non-financial data together to give you one, rich picture of your organisational performance?

So, beyond tracking KPIs that measure performance today, here are just a few ways KPIs can help you look into the long-term and strategise like a CEO:

- Focus on your fund performance to determine if adjustments can be made
- Proactively identify any opportunities a