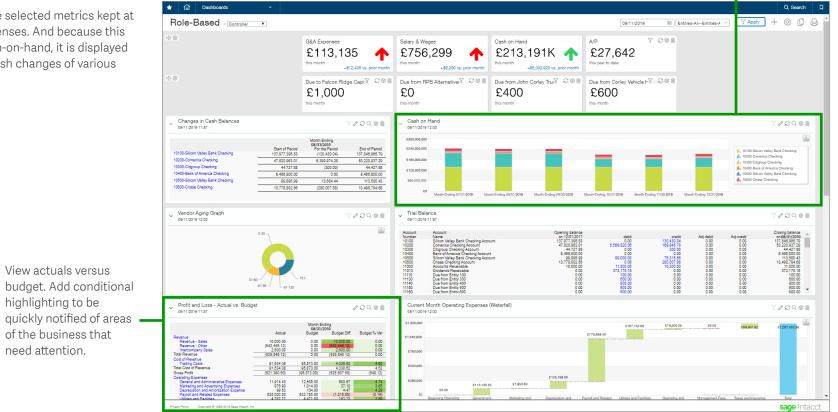

# Role-based dashboards for stakeholders: The CFO view

View the metrics that matter most reported as period by period, monthly, quarterly, or annually in order to finetune how you're looking at metrics and performance.